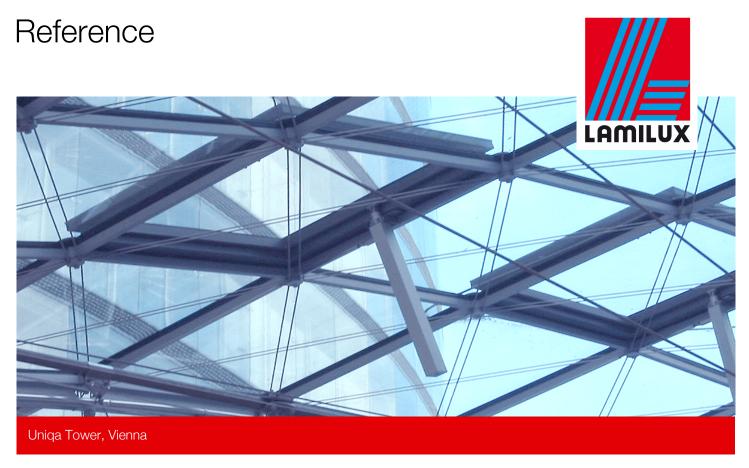

## Essential info

| Place / Country: | Wien, Austria                                                                             |
|------------------|-------------------------------------------------------------------------------------------|
| Project:         | Office building                                                                           |
| Solutions:       | SHEV Solar protection screen LON bus technology Building automation/Cl control technology |

Planning and integration of control technology for the smoke and heat exhaust systems integrated into the glass roof in combination with solar protection control via LON bus.

- Development of large flap elements for special drive technology
- Drive units covered in casing sleeve, so that the cable duct is almost completely concealed throughout its length
- SHEV controls combined with solar protection
- Control system for the atrium is operated via emergency-power-supplied control panels for SHEVS and solar protection via LON bus technology.