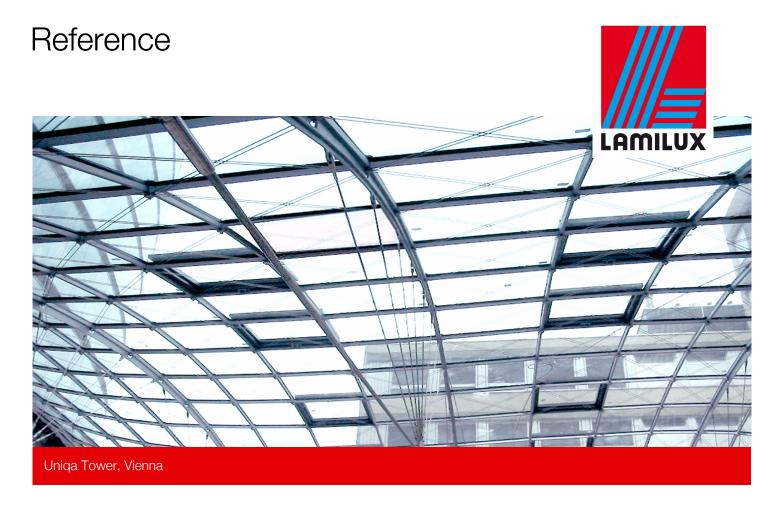

## Essential info

| Place / Country: | Wien, Austria                                                                             |
|------------------|-------------------------------------------------------------------------------------------|
| Project:         | Office building                                                                           |
| Solutions:       | SHEV Solar protection screen LON bus technology Building automation/Cl control technology |

Planning and integration of control technology for the smoke and heat exhaust systems integrated into the glass roof in combination with solar protection control via LON bus.

- Development of large flap elements for special drive technology
- Drive units covered in casing sleeve, so that the cable duct is almost completely concealed throughout its length
- SHEV controls combined with solar protection
- Control system for the atrium is operated via emergency-power-supplied control panels for SHEVS and solar protection via LON bus technology.