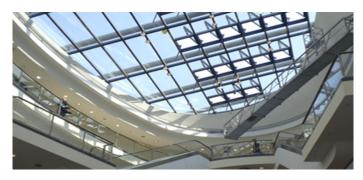

Natural smoke exhaust design concept for the shopping mall and staircase areas. Day-to-day ventilation provided via SHEV flaps while taking into consideration strict requirements regarding wear and noise.

- Glass roofs with special pneumatic cylinders for wear-free, almost silent operation, cylinders in same colour as glass structure
- Cylinders activated via screw compressors, including compressed air tank, compressed air dryer, oil and water separator and microfilter
- Group switch cabinets activated centrally via fire alarm system
- Each sub-control panel connected to the internal bus system using an Ethernet cable
- Smoke exhaust system to ensure instant detection and release in the event of an emergency