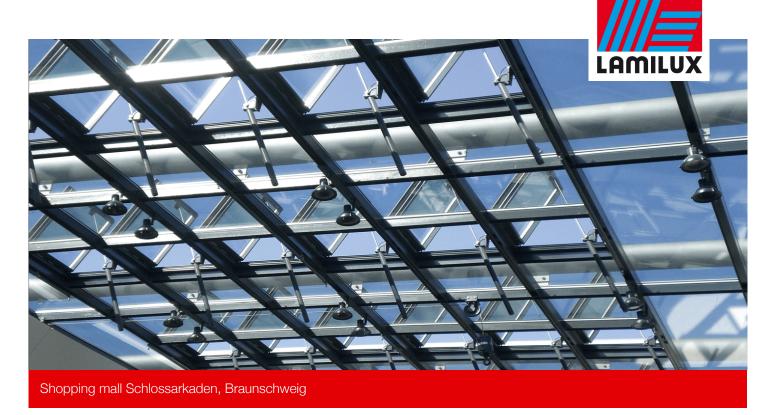

Natural smoke exhaust design concept for the shopping mall and staircase areas. Day-to-day ventilation provided via SHEV flaps while taking into consideration strict requirements regarding wear and noise.

- Glass roofs with special pneumatic cylinders for wear-free, almost silent operation, cylinders in same colour as glass structure
- Cylinders activated via screw compressors, including compressed air tank, compressed air dryer, oil and water separator and microfilter
- Group switch cabinets activated centrally via fire alarm system
- Each sub-control panel connected to the internal bus system using an Ethernet cable
- Smoke exhaust system to ensure instant detection and release in the event of an emergency