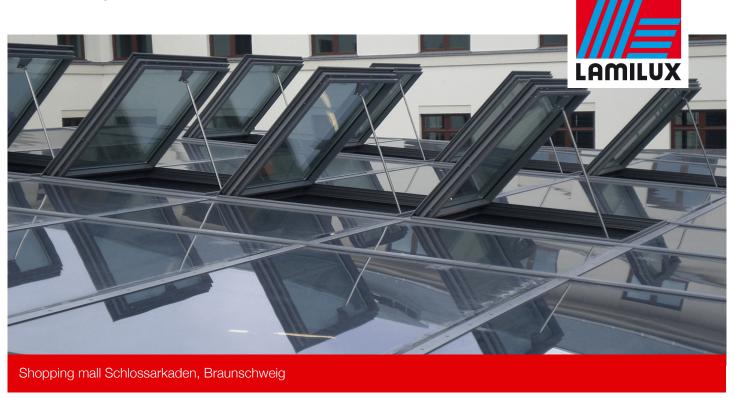

Natural smoke exhaust design concept for the shopping mall and staircase areas. Day-to-day ventilation provided via SHEV flaps while taking into consideration strict requirements regarding wear and noise.

- Glass roofs with special pneumatic cylinders for wear-free, almost silent operation, cylinders in same colour as glass structure
- Cylinders activated via screw compressors, including compressed air tank, compressed air dryer, oil and water separator and microfilter
- Group switch cabinets activated centrally via fire alarm system
- Each sub-control panel connected to the internal bus system using an Ethernet cable
- Smoke exhaust system to ensure instant detection and release in the event of an emergency