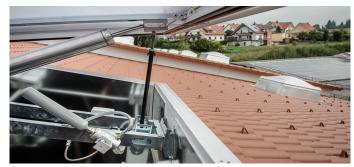

The 30 pieces of Rooflights F100 and the 10 pieces of Smoke Lift Rooflight F100 ensure a higher amount of daylight incidence and thus a friendly working atmosphere in the factory and office building of the world-famous sporting goods manufacturer.