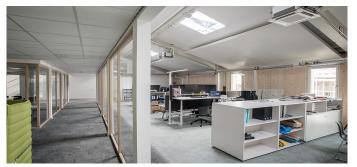

The 30 pieces of Rooflights F100 and the 10 pieces of Smoke Lift Rooflight F100 ensure a higher amount of daylight incidence and thus a friendly working atmosphere in the factory and office building of the world-famous sporting goods manufacturer.

The daylight elements are additionally equipped with LAMILUX Reflective, which is a high-reflective coating on the inner side of the upstand.

This unique light directing element consist of high-reflective aluminum reflector material and provides a dazzle-free illumination, which increase the light transmission of rooflights up to 50%, thus increases daylight usage up to 25 % and enables an additional saving of artificial light up to 33%