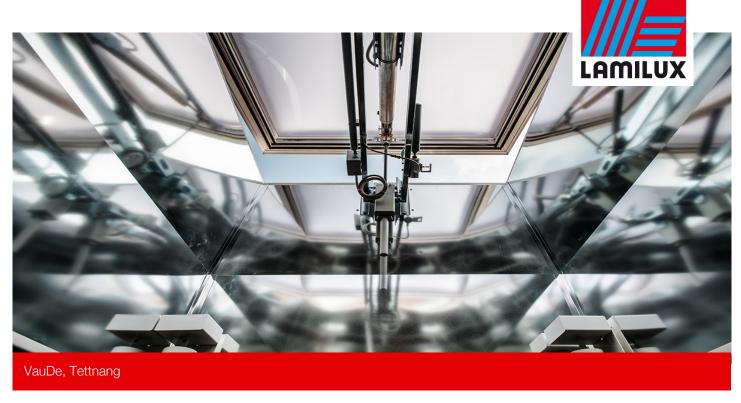

The daylight elements are additionally equipped with LAMILUX Reflective, which is a high-reflective coating on the inner side of the upstand.

This unique light directing element consist of high-reflective aluminum reflector material and provides a dazzle-free illumination, which increase the light transmission of rooflights up to 50%, thus increases daylight usage up to 25 % and enables an additional saving of artificial light up to 33%