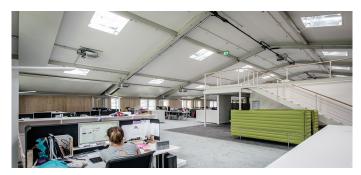

The 30 pieces of Rooflights F100 and the 10 pieces of Smoke Lift Rooflight F100 ensure a higher amount of daylight incidence and thus a friendly working atmosphere in the factory and office building of the world-famous sporting goods manufacturer.

The daylight elements are additionally equipped with LAMILUX Reflective, which is a high-reflective coating on the inner side of the upstand.

This unique light directing element consist of high-reflective aluminum reflector material and provides a dazzle-free illumination, which increase the light transmission of rooflights up to 50%, thus increases daylight usage up to 25 % and enables an additional saving of artificial light up to 33%