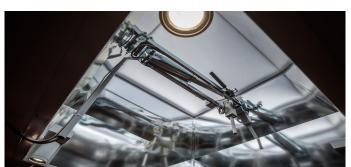

The daylight elements are additionally equipped with LAMILUX Reflective, which is a high-reflective coating on the inner side of the upstand.

This unique light directing element consist of high-reflective aluminum reflector material and provides a dazzle-free illumination, which increase the light transmission of rooflights up to 50%, thus increases daylight usage up to 25 % and enables an additional saving of artificial light up to 33%